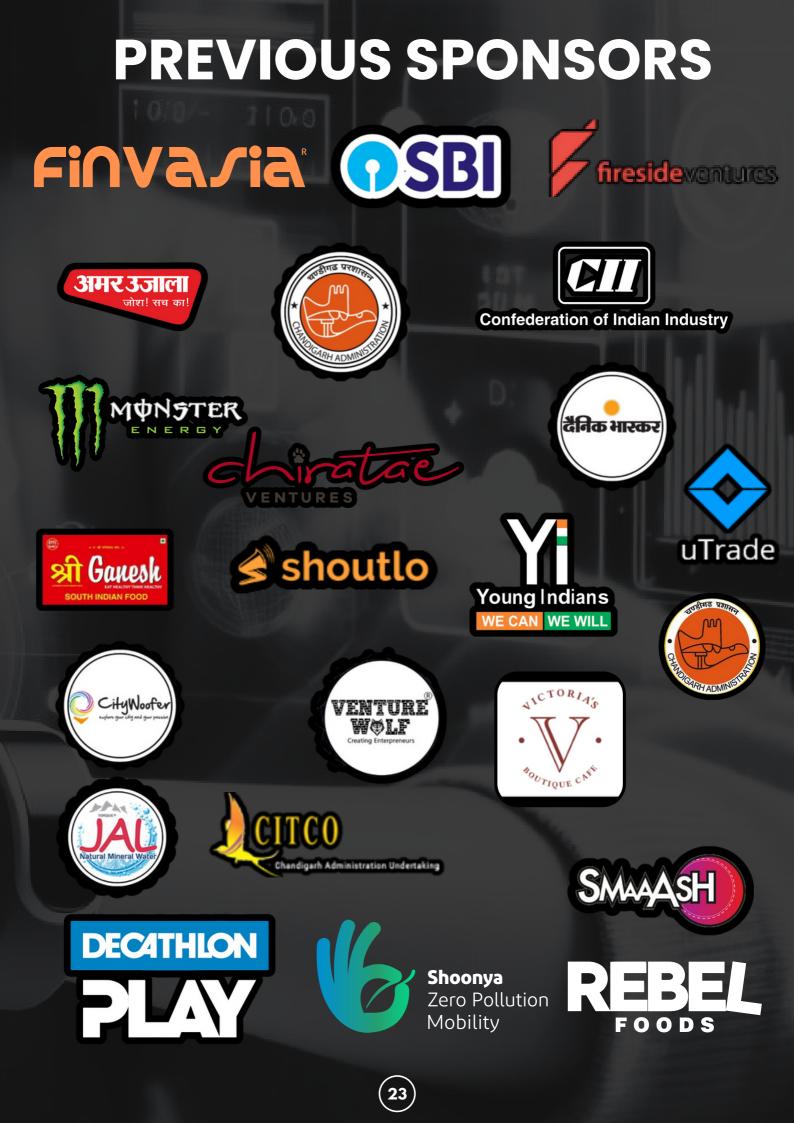

# **SPONSORSHIP ROLES**

Sponsoring E-Summit presents a remarkable opportunity for companies to align their brand with a renowned and impactful event. Several esteemed sponsors from various sectors have contributed to the success of E-Summit in the past. Companies like SBI, Decathlon, Dainik Bhaskar, CII, Shree Ganesh, and JAL have recognized the immense potential in supporting this event. These previous sponsors have played an instrumental role in making E-Summit a complete success. Through their financial support, resources, and expertise, they have enabled a plethora of activities that bind workshops, seminars, expert guest sessions and paved a way to createa platform for our young budding entrepreneurs.